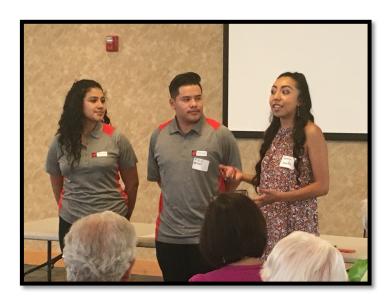

# You can help the first Bright Futures graduates as they attend college this fall!

At our July coffee, we were informed about the Bright Futures program and met some of the students participating.

There are 22 first-generation college students from Park City High that will need supplies when they go off to college for the first time. Items needed include: shower bucket items like soap, shampoo, deodorant; bedding; printers, paper and gently used computers; laundry items; blow dryers and irons; umbrellas and rain coats; gift certificates to local restaurants.

Bright Futures students visiting with Newcomers at the July Coffee