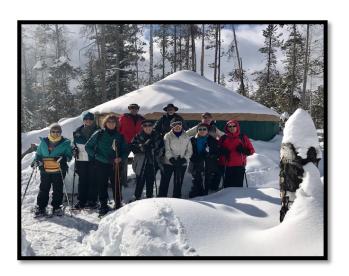

# Cross-Country Ski & Snowshoe Group

Want to commune with nature and get excited about each new snow? To trade the frenetic activity of the slopes for the peace and tranquility of woods? Then this activity is for you. We plan to meet twice a month, sometimes skiing, sometimes snowshoeing. We will explore various cross-country ski areas around Park City, and also in the lower Uintah mountains.

Your Social Singles chair is Elaine Spear (call 305-926-7800, or email <u>elainespear@gmail.com</u>). Please contact her with any questions about this activity.

Snowshoeing adventures with Newcomers